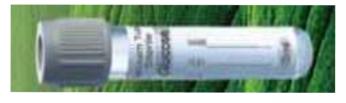

### **Biochemistry common tests**

Bilirubin Protein **Albumin CKMB** Urea Creatinine Glucose

Plain Tube Glucose

Fluoride Tube

## Blood Collection Order of Draw

1. Citrate

2. Plain

3. EDTA

4. Fluoride

Ensure complate filling Citrate Tube

Use vacuum tube needle and holders