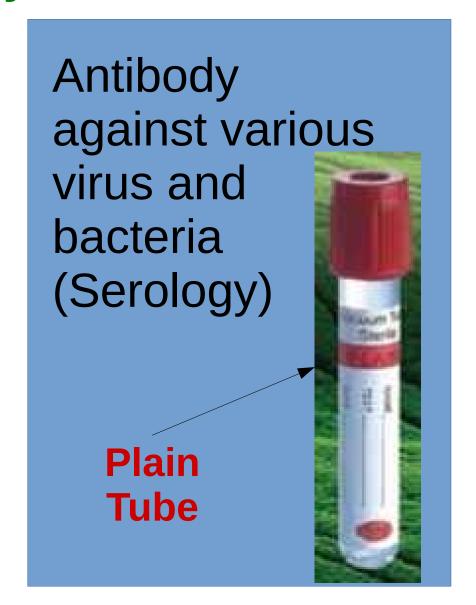

### **Biochemistry common tests**

Bilirubin Protein **Albumin CKMB** Urea Creatinine Glucose

Plain Tube Glucose

Fluoride Tube

## Blood Collection Order of Draw

1. Citrate

2. Plain

3. EDTA

4. Fluoride

Ensure complate filling Citrate Tube

Use vacuum tube needle and holders