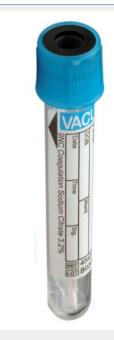

### Pathology common tests

Hb TC DC Malarial **Parasite** 

Histopathology

Urine Routine Cytology

**EDTA Tube** 

**Citrate Tube** 

**Prothrmbin Time** 

## Blood Collection Order of Draw

1. Citrate

2. Plain

3. EDTA

4. Fluoride

Ensure complate filling Citrate Tube

Use vacuum tube needle and holders