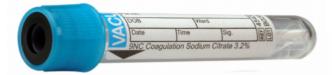

### Pathology common tests

Hb TC DC Malarial **Parasite** 

Histopathology

Urine Routine Cytology

**EDTA Tube** 

**Citrate Tube** 

**Prothrmbin Time** 

## Blood Collection Order of Draw

1. Citrate

2. Plain

3. EDTA

4. Fluoride

Ensure complate filling Citrate Tube

Use vacuum tube needle and holders