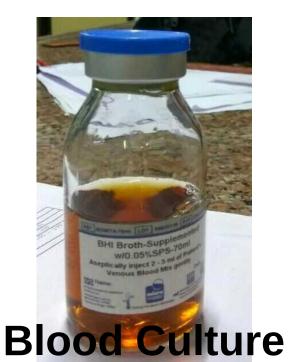

## Clinical Residents Induction Program

### New Civil Hospital Surat Laboratory Services

### New Civil Hospital Surat Laboratory Services

**Pathology** 

Microbiology

**Biochemistry** 

### **Pathology Lab Location**

**OPD-10 (Blood, Urine)** 

Third Floor, Just Above Dean's Office Histopathology, cytology





### Microbiology Lab Location

## Same floor as histopathology

## Biochemistry Lab Location

2<sup>nd</sup> Floor, Just Above Dena Bank

beside Blood Bank





### Pathology common tests

Hb TC DC Malarial **Parasite** 

Histopathology

Urine Routine Cytology

**EDTA Tube** 

**Citrate Tube** 



**Prothrmbin Time** 

### Microbiology common tests

Bacterial Culture











### **Biochemistry common tests**

Bilirubin Protein **Albumin CKMB** Urea Creatinine Glucose



Plain Tube Glucose

Fluoride Tube



## Blood Collection Order of Draw

1. Citrate



2. Plain



3. EDTA



4. Fluoride



Ensure complate filling Citrate Tube

Use vacuum tube needle and holders

### **Request Form**

- All sections have their Defined request forms
- Not on plain paper

### **Form Must have**

A)Name

B)MRD/Indoor No

C)Dept

D)Unit

E)Location/Ward

### Sample Must have

A)Name

B)MRD/Indoor No

C)Dept

D)Unit

E)Location/Ward

### Sample ID

A)Name
B)MRD/Indoor
C)Dept
D)Unit
E)Location/Ward

Sample ID

**Unique ID by Lab** 

Lab Book Ackn. Slip

# <u>Different tests</u> have different turnaround time (TAT) in <u>different situations</u>

Immediate sample transport a